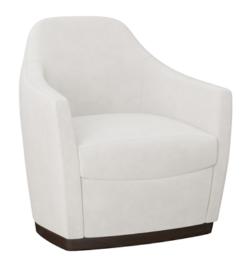

## Lounge

**KWAIU**. Furnishing the Future<sup>®</sup>

Kwalu's Cori Lounge Collection of seating takes design notes from art and architecture. The fully upholstered and sculpted back, arms, seat, and base flow effortlessly to create exceptionally comfortable seating. Its small footprint design fits well into any space. French seam stitching adds to the allure of this collection. Optional finishes are available for the Kwalu Fusion plinth base. The collection includes a lounge, love seat and sofa.

Model: CORI1111 30W 28D 33H 23SW 20SD 19SH 23.5AH