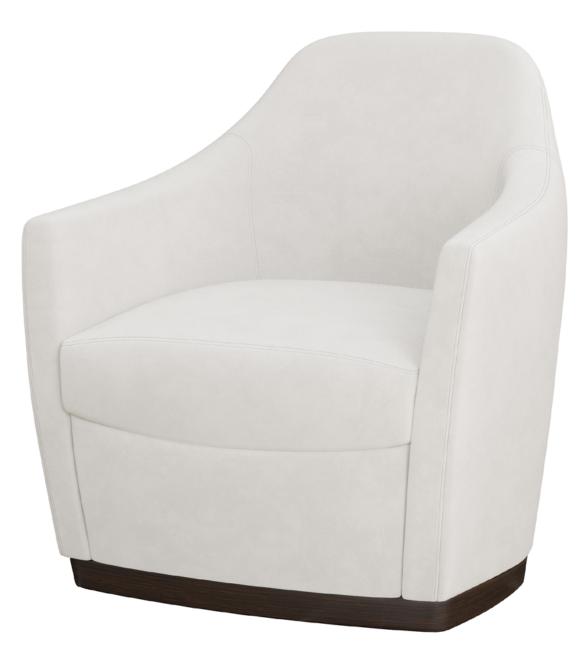

## Lounge

**KWAIU**. Furnishing the Future<sup>®</sup>

Kwalu's Cori Lounge Collection of seating takes design notes from art and architecture. The fully upholstered and sculpted back, arms, seat, and base flow effortlessly to create exceptionally comfortable seating. Its small footprint design fits well into any space. French seam stitching adds to the allure of this collection. Optional finishes are available for the Kwalu Fusion plinth base. The collection includes a lounge, love seat and sofa.

Model: CORI1111 30W 28D 33H 23SW 20SD 19SH 23.5AH

## Best of NeoCon

Silver

Best of NeoCon Silver Kwalu's Cori Lounge Collection wins silver in prestigious Best of NeoCon Awards competition.

Features

**Tapered Plinth Base** The base of the Cori Collection is a unique tapered plinth design.